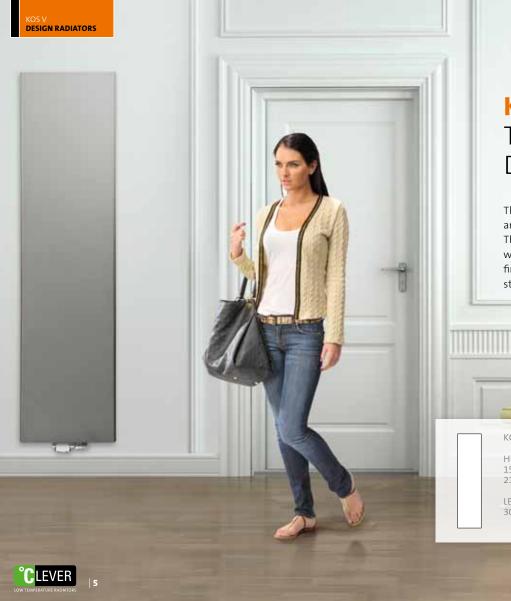

### KOS V TALL, ELEGANT, DESIRABLE

Thermal beauty could stand effortlessly and elegantly on the walls in your home. The Kos V is a vertical work of crafted wonder, available in a range of colours and finishes, including the striking brushed stainless steel.

KOS V

HEIGHT 1500, 1800, 1950, 2100 mm

LENGTH 300, 450, 600, 750 mm TYPE KOV 21, 22

FINISH RAL 9016 White, other RAL, metallic and matt colours upon request. Also available in

- stainless steel