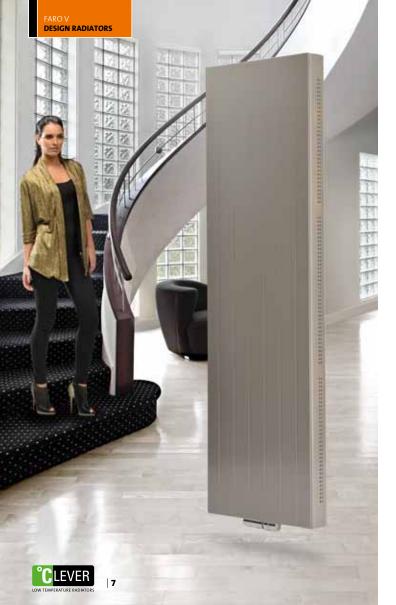

### **FARO V POWERFUL** MODERN COMFORT

Ideal for anywhere you want to underline the height of your interior, the Faro V is also a perfect choice for areas of your home with limited wall space. The visual language of the Faro V is accented by a profiled front, and slightly curved perforated sides. An attractive way to heat your home.

FARO V

HEIGHT 1500, 1800, 1950, 2100 mm

LENGTH 300, 450, 600, 750 mm

TYPE FAV 21, 22

FINISH RAL 9016 White, other RAL, metallic and matt colours upon request. Also available in - stainless steel