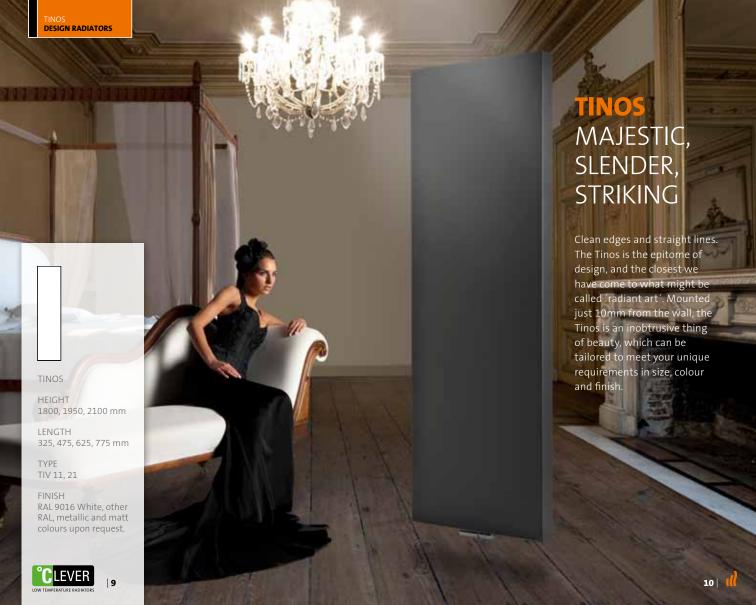

### KOS V TALL, ELEGANT, DESIRABLE

Thermal beauty could stand effortlessly and elegantly on the walls in your home. The Kos V is a vertical work of crafted wonder, available in a range of colours and finishes, including the striking brushed stainless steel.

KOS V

HEIGHT 1500, 1800, 1950, 2100 mm

LENGTH 300, 450, 600, 750 mm TYPE KOV 21, 22

FINISH RAL 9016 White, other RAL, metallic and matt colours upon request. Also available in

- stainless steel