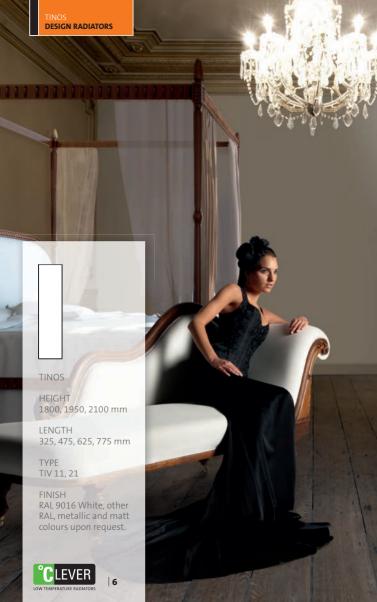

#### FARO V

HEIGHT 1500, 1800, 1950, 2100 mm

LENGTH 300, 450, 600, 750 mm

TYPE FAV 21, 22

FINISH RAL 9016 White, other RAL, metallic and matt colours upon request. Also available in - stainless steel

Clean edges and straight lines. The Tinos is the epitome of design, and the closest we have come to what might be called 'radiant art'. Mounted just 10mm from the wall, the Tinos is an inobtrusive thing of beauty, which can be tailored to meet your unique requirements in size, colour and finish.