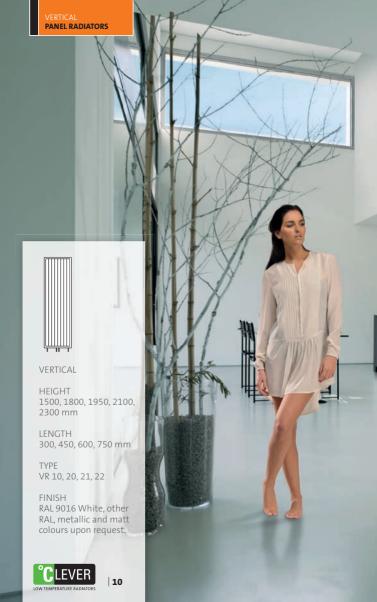

## **VERTICAL** HORIZONTAL **ALTERNATIVE**

Sometimes it's an issue of space, sometimes a question of taste, and the Vertical is the answer for all those questions. The same heat output and high quality design. The Vertical is also available with accessories such as a towel rail, adding practicality to its functionality.