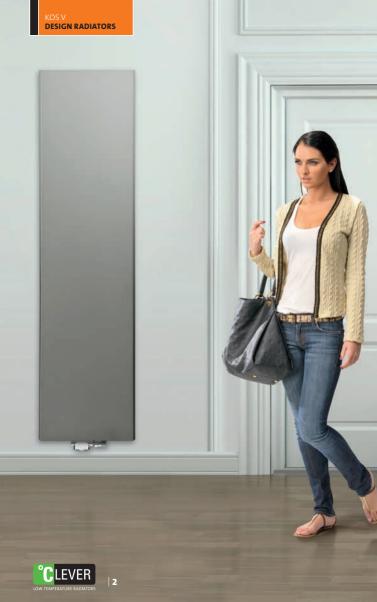

# THINK VERTICAL AND DISCOVER INTERESTING NEW POSSIBILITIES

Thermal beauty could stand effortlessly and elegantly on the walls in your home. The Kos V is a vertical work of crafted wonder, available in a range of colours and finishes, including the striking brushed stainless steel.

KOS V

HEIGHT 1500, 1800, 1950, 2100 mm

LENGTH 300, 450, 600, 750 mm TYPE KOV 21, 22

FINISH RAL 9016 White, other RAL, metallic and matt colours upon request. Also available in - stainless steel