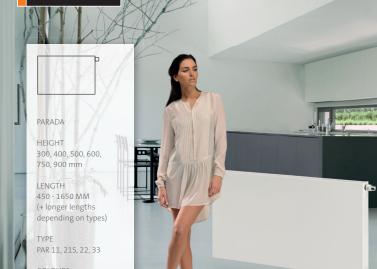

### **PARADA** HIGHLY

DESIGNED

The Parada range is equipped with a beautifully finished frontplate, elegant side covers and an integrated valve body. With various heights and lengths to choose from, the Parada flat panels have been created to combine maximum performance with highly aesthetic design.

COLOURS

PARADA

Standard RAI 9016 White Other RAI metallic and matt colours upon request

RAMO

HEIGHT 300, 400, 500, 600, 750, 900 mm

LENGTH 450 - 1650 MM (+ longer lengths

depending on types)

TYPE RAM 11, 21S, 22, 33