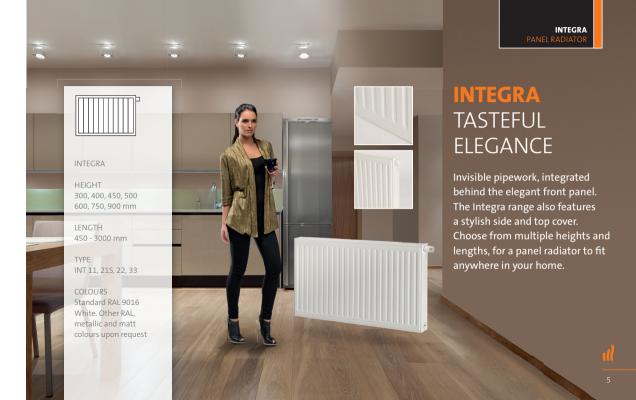

### **PARADA** HIGHLY

DESIGNED

The Parada range is equipped with a beautifully finished frontplate, elegant side covers and an integrated valve body. With various heights and lengths to choose from, the Parada flat panels have been created to combine maximum performance with highly aesthetic design.