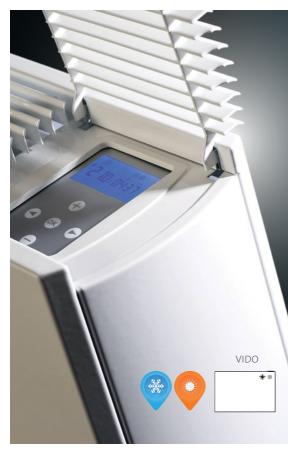

## THE WORLD'S COOLEST **'RADIATOR'**

#### Rapid hea

The Radson Vido is designed for spaces with fluctuating temperature needs. Energy efficient and fast-acting, the Vido heats the room very quickly, maintaining an accurate temperature through its sensitive and reliable thermostat.

### Rapid cool

In buildings that enjoy a lot of summer light, the indoor environment can sometimes become uncomfortably warm. Thanks to the Vido's condensate pump, it can cool the room to a comfortable temperature quickly and accurately.

### 2 and 4 pipe connection

The five available models in the Vido range are all suited to 2- and 4 pipe connections, providing rapid, accurate temperature control all year round.

### User friendly

Although the Vido provides both heating and cooling in one compact product, it is incredibly easy to use. A range of automatic and user-defined programs are available, providing total control at a single touch.