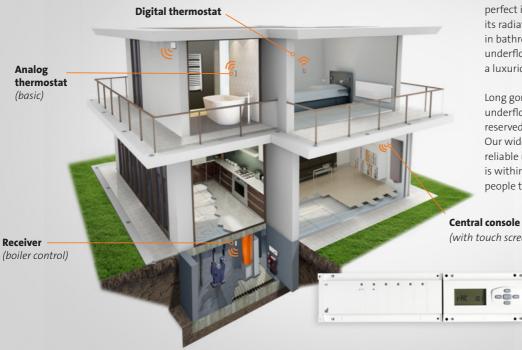

### The perfect combination

Radson underfloor heating is perfect in combination with its radiators. Ideal for use in bathrooms or hallways, underfloor heating provides a luxurious extra warmth

Long gone are the days when underfloor heating was reserved for high end projects. Our wide range of affordable, reliable underfloor systems is within the reach of more people than ever.

### **Central console** (with touch screen)

• •

. .

20.

Every care has been taken in the creation of this document. No part of this document may be reproduced without the express written consent of Rettig ICC. Rettig ICC accepts no responsibility for any inaccuracies or consequences arising from the use or misuse of the information contained herein.