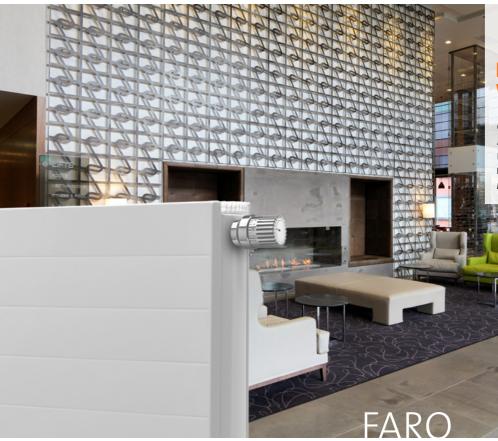

### When comfort is key

When you run a business for guests, you understand that their comfort is key. The Kos and Faro range provides elegant warmth effortlessly.

### asy clean

Busy hotels or spas have strict standards of cleanliness. Which is why the sleek design of the Kos and Faro are presented with surfaces that are simple to clean.

### Stylish desigr

Flat panel or profiled front, the Kos and Faro range brings style to any space. The minimal design keeps pipework out of sight, so guests can enjoy their stay without distraction.